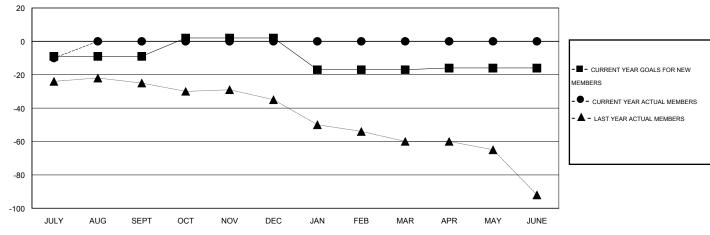

#### GOALS AND ACTUAL MEMBERS CUMULATIVE

| DROPPED CLUBS: 0  DROPPED MEMBERS |    | 4 CLUBS OF 41 ADDED 1 OR MORE NEW MEMBERS | GENDER DISTRIBU<br>MALE<br>FEMALE | 1TION<br>521 (69.93%)<br>224 (30.07%) |     |
|-----------------------------------|----|-------------------------------------------|-----------------------------------|---------------------------------------|-----|
| DECEASED                          | 1  | CLICK HERE FOR HEALTH                     | FAMILY UNIT MEMBERS               |                                       | 180 |
| CLUB CANCELLED                    | 0  | ASSESSMENT DATA                           |                                   |                                       | 86  |
| OTHER                             | 14 |                                           | HEAD OF HOUSEHOLD                 |                                       |     |
| TOTAL                             | 15 |                                           | NON-HEAD OF HOUSEHOL              | 94                                    |     |